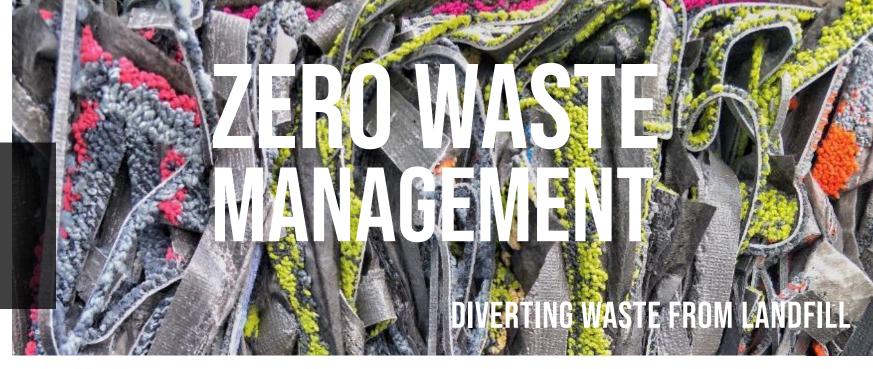

Spray Dying reduces water usage by 30 – 40%

70% Water

Reduction

Landfill waste disposal for **14** consecutive years

**Recycle** Production materials

Reduce Raw materials and waste output

Reuse In-house and local community donations

Zero Waste to Landfill since 2009

<u>,</u>

粽