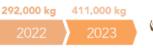

### **CARPET RECLAMATION SINCE 2014**

| 583,000 Kg | -    |      |      |      |      |      |      |
|------------|------|------|------|------|------|------|------|
| 2014       | 2015 | 2016 | 2017 | 2018 | 2019 | 2020 | 2021 |