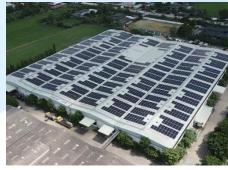

### **CRAFTED FOR SUSTAINABILITY ENGINEERED FOR PERFORMANCE**

Over the period of 2 months in 2023, the system has produced 142,970 kWh of clean energy for the factory. We have avoided the emissions equivalent to driving a gasoline car for about 29,000 Km or 18,000 miles!

Reduces emissions associated with conventional electricity contributing to a healthier planet.

Reducing our Carbon footprint Part of our Net-Zero by 2050 program

Investing in Sustainable Manufacturing Every step leads to a greener future

## GOING SOLAR

THE FUTURE IS BRIGHT WITH SOLAR MADE PRODUCTS

25% Energy savings per production unit from dyeing machine investment, equal to 510 megajoules reduction per year, or 32 kg CO2e GHG per year.