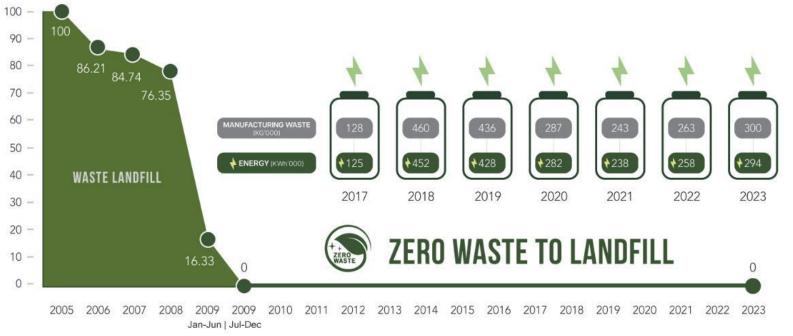

Spray Dying reduces water usage by 30 – 40%

70% Water

Reduction

Landfill waste disposal for **14** consecutive years

**Recycle** Production materials

Reduce Raw materials and waste output

Reuse In-house and local community donations

Zero Waste to Landfill since 2009

<u>,</u>

粽